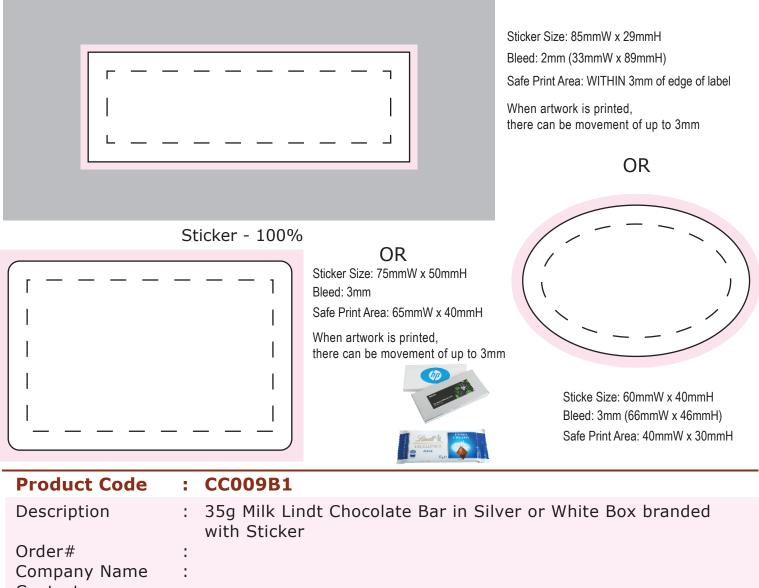

## ART APPROVAL

All colours used in this document are indicative only and they may vary across a variety of printing techniques and confectionery

| Н |
|---|
|   |
|   |
|   |
|   |
|   |
|   |

Please note: Stickers are printed digitally, please provide PMS colours if a close match is crucial and please inform us of this when ordering. If PMS colours are not provided we will print directly from the file and resulting print will be taken as correct. Not all PMS colours can be matched. **Exact PMS colour match is NOT guaranteed.** It is highly recommended that editable linework is provided, without this we cannot be held responsible for colour discrepancies